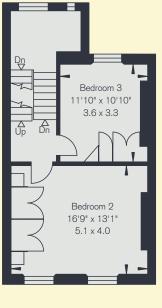

Second floor

FREEHOLD £3,350,000

NB: We wish to advise prospective purchasers that these sales particulars are believed to be correct, but their accuracy is in no way guaranteed, nor do they form part of any contract. We have not carried out a detailed survey nor tested the services, appliances or specific fittings. Measurements are approximate. February 2006.