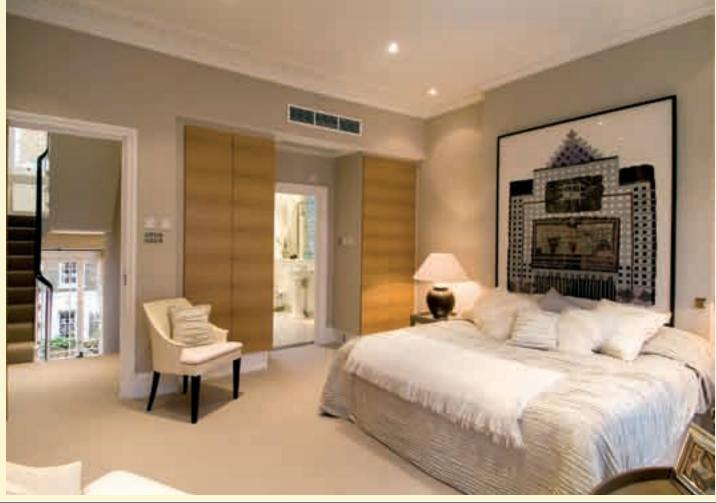

## Accommodation

- Drawing Room with

  Conservatory
- 35' Kitchen/Dining.
- 5 Double Bedrooms
- 3 Bathrooms (2 En Suite)
- Cloakroom
- Utility Roor
- West Facing Garden

**(** 

#### PLUMBING AND HEATING

- Keston condenser energy efficient Boiler
- Megaflow pressurised system throughout
- Underfloor electric thermostatic heating to Kitchen and Master bathroom
- NICEIC certificated rewire
- Corgi certificated gas installation
- Air conditioning to Master Bedroom