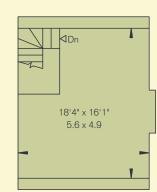

#### **FINISHES**

- Oak doors to ground floor and Master Bedroom
- Entrance Hall and Drawing Room floor in solid European oak

Third floor

Lower ground floor

**(** 