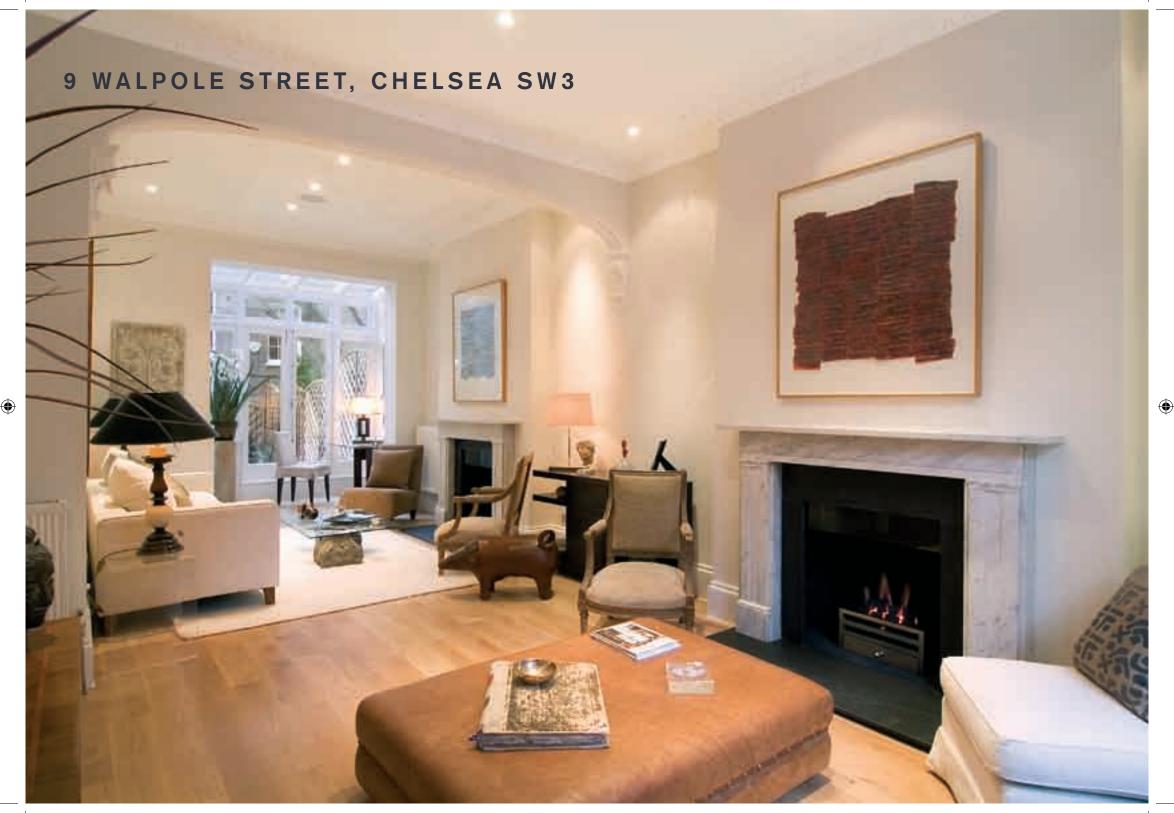

## **WALPOLE STREET SW3**

An exceptional, interior designed, period house which has been cleverly rearranged to provide excellent family living with a west facing garden and an attractive roof terrace.

## Accommodation

- Drawing Room with

  Conservatory
- 35' Kitchen/Dining.
- 5 Double Bedrooms
- 3 Bathrooms (2 En Suite)
- Cloakroom
- Utility Roor
- West Facing Garden

**(** 