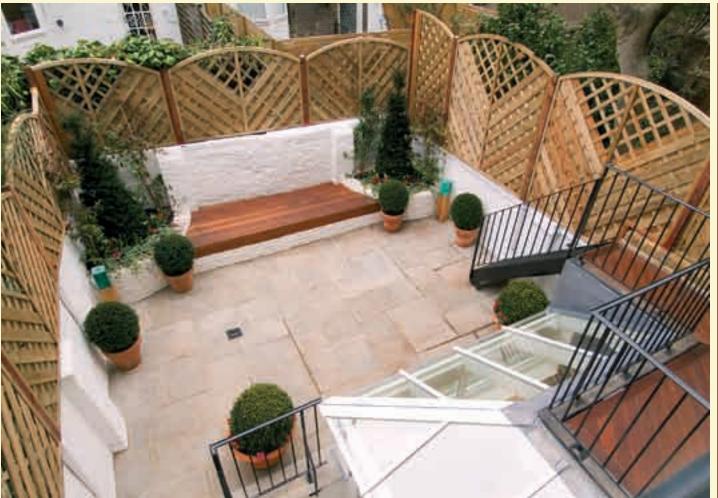

## **WALPOLE STREET SW3**

An exceptional, interior designed, period house which has been cleverly rearranged to provide excellent family living with a west facing garden and an attractive roof terrace.

## Accommodation

- Drawing Room with

  Conservatory
- 35' Kitchen/Dining.
- 5 Double Bedrooms
- 3 Bathrooms (2 En Suite)
- Cloakroom
- Utility Roor
- West Facing Garden

**(** 

LW/3467 PHOTOGRAPHY & BROCHURE BY TEP Design 020 7222 7222

Roof terrace

020 7589 3353
77 WALTON STREET, LONDON SW3 2HT
sales@ashdownmarks.co.uk www.ashdownmarks.co.uk