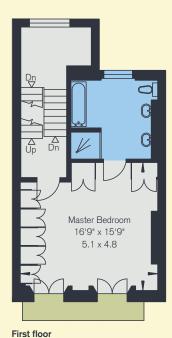

## Accommodation

- Drawing Room with

  Conservatory
- 35' Kitchen/Dining.
- 5 Double Bedrooms
- 3 Bathrooms (2 En Suite)
- Cloakroom
- Utility Roor
- West Facing Garden

**(** 

#### **FINISHES**

- Oak doors to ground floor and Master Bedroom
- Entrance Hall and Drawing Room floor in solid European oak

Third floor

Lower ground floor

**(** 