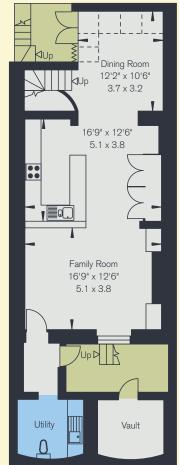

## Accommodation

- Drawing Room with

  Conservatory
- 35' Kitchen/Dining.
- 5 Double Bedrooms
- 3 Bathrooms (2 En Suite)
- Cloakroom
- Utility Roor
- West Facing Garden

**(** 

#### **FINISHES**

- Oak doors to ground floor and Master Bedroom
- Entrance Hall and Drawing Room floor in solid European oak

Third floor

Lower ground floor

**(** 