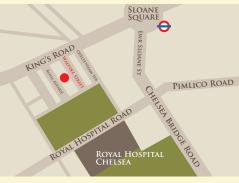

The property is situated just south of the King's Road and close to Sloane Square. (2,798 sq ft / 259 sq m).