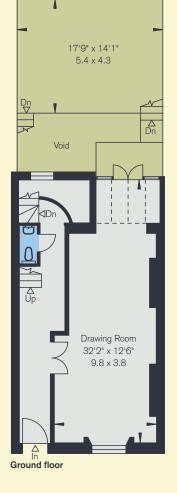

## Accommodation

- Drawing Room with

  Conservatory
- 35' Kitchen/Dining.
- 5 Double Bedrooms
- 3 Bathrooms (2 En Suite)
- Cloakroom
- Utility Roor
- West Facing Garden

**(** 

#### **FINISHES**

- Oak doors to ground floor and Master Bedroom
- Entrance Hall and Drawing Room floor in solid European oak

Third floor

Lower ground floor

**(** 