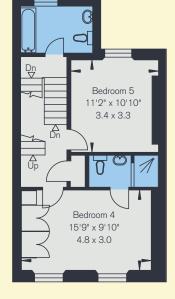

#### **FINISHES**

- Oak doors to ground floor and Master Bedroom
- Entrance Hall and Drawing Room floor in solid European oak

Third floor

Lower ground floor

**(** 