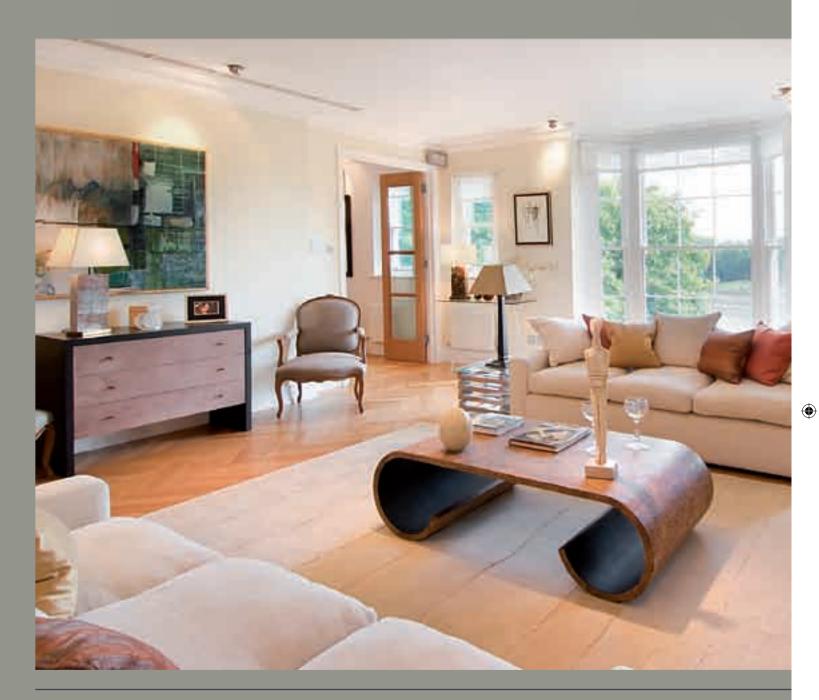

## 5 The Clockhouse 8 CHELSEA EMBANKMENT SW3

۲

CGP5725 ASH CLOAKHOUSE 04W.indd 3

۲

۲

A truly stunning lateral apartment with far reaching views over the river towards Battersea Park, situated on the fourth floor of this fine recently redecorated period building. The flat has been meticulously refurbished offering nearly 60ft (18.3m) of south facing interconnecting reception rooms and three double bedroom suites. 2,504 sq/ft, 232 sq/m.