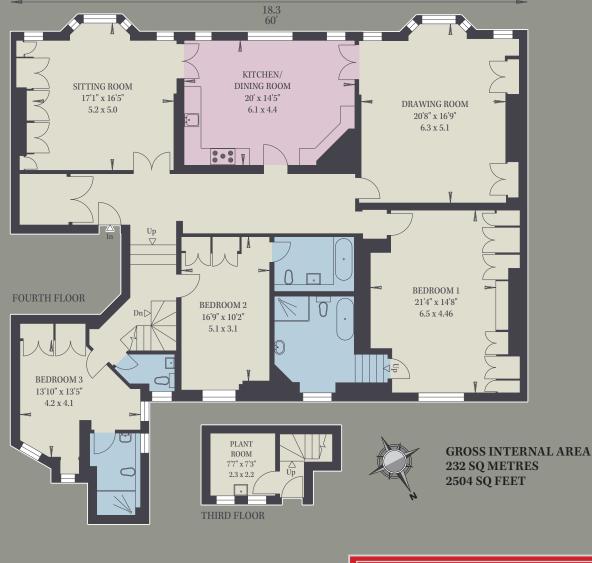

## 5 The Clockhouse 8 CHELSEA EMBANKMENT SW3

۲

CGP5725 ASH CLOAKHOUSE 04W.indd 3

۲

۲

A truly stunning lateral apartment with far reaching views over the river towards Battersea Park, situated on the fourth floor of this fine recently redecorated period building. The flat has been meticulously refurbished offering nearly 60ft (18.3m) of south facing interconnecting reception rooms and three double bedroom suites. 2,504 sq/ft, 232 sq/m.

• Entrance Hall

۲

۲

- Drawing Room
- Sitting Room
- Kitchen/Dining Room
- 3 Double Bedroom Suites
- Cloakroom
- Air Conditioning
- Independent Central Heating

۲

- Lift
- Caretaker

Lease:107 years from 8th January 2007Ground Rent:£100 per annumService Charge:12.092% of total outgoingsGuide Price:£4,750,000Sole agent5000