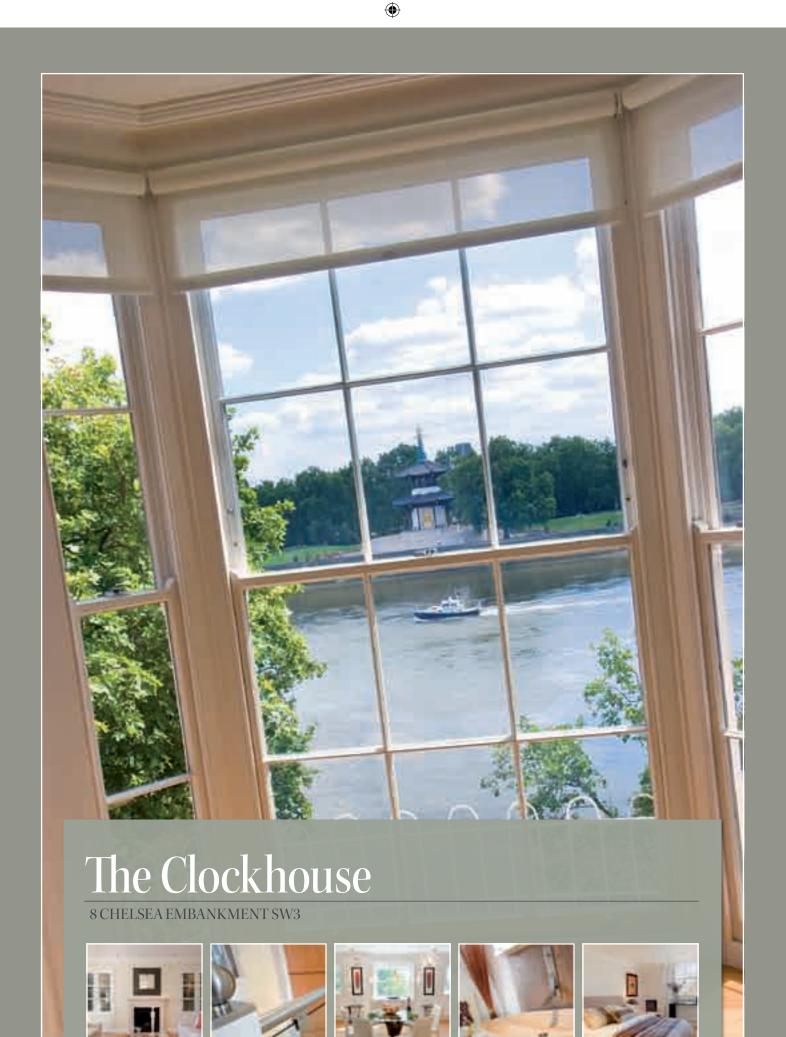

## 5 The Clockhouse 8 CHELSEA EMBANKMENT SW3

۲

CGP5725 ASH CLOAKHOUSE 04W.indd 3

۲

۲

A truly stunning lateral apartment with far reaching views over the river towards Battersea Park, situated on the fourth floor of this fine recently redecorated period building. The flat has been meticulously refurbished offering nearly 60ft (18.3m) of south facing interconnecting reception rooms and three double bedroom suites. 2,504 sq/ft, 232 sq/m.